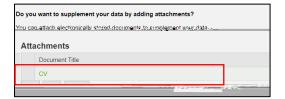

Step 5: You will see your CV has successfully been added to your candidate dashboard.